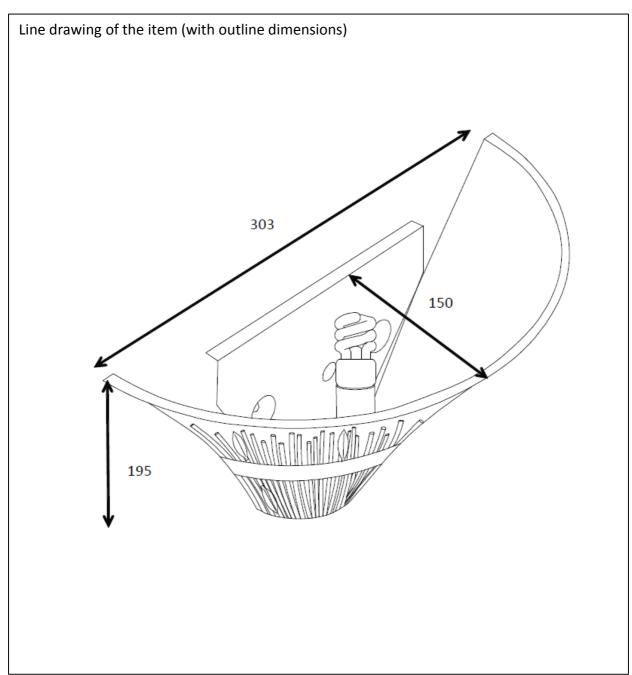

## Technical details

| materials used:                 |             | Metal and glass                             |
|---------------------------------|-------------|---------------------------------------------|
|                                 |             | brownw/gold brushed+white wall base+frosted |
| color:                          |             | glass shade                                 |
| dimmable and how is the fixture |             |                                             |
| dimmable:                       |             |                                             |
| size:                           | Height:     | 19.5cm                                      |
|                                 | Length:     | 30.3cm                                      |
|                                 | Width:      | 15cm                                        |
|                                 | Net Weight: | 0.92kgs                                     |
| power requirements:             |             | 220-240V-50Hz                               |
| bulb type and maximum Wattage:  |             | E14 ESL MAX.11W                             |
| number of bulbs:                |             | 1XE14                                       |
| IP degree:                      |             | IP20                                        |