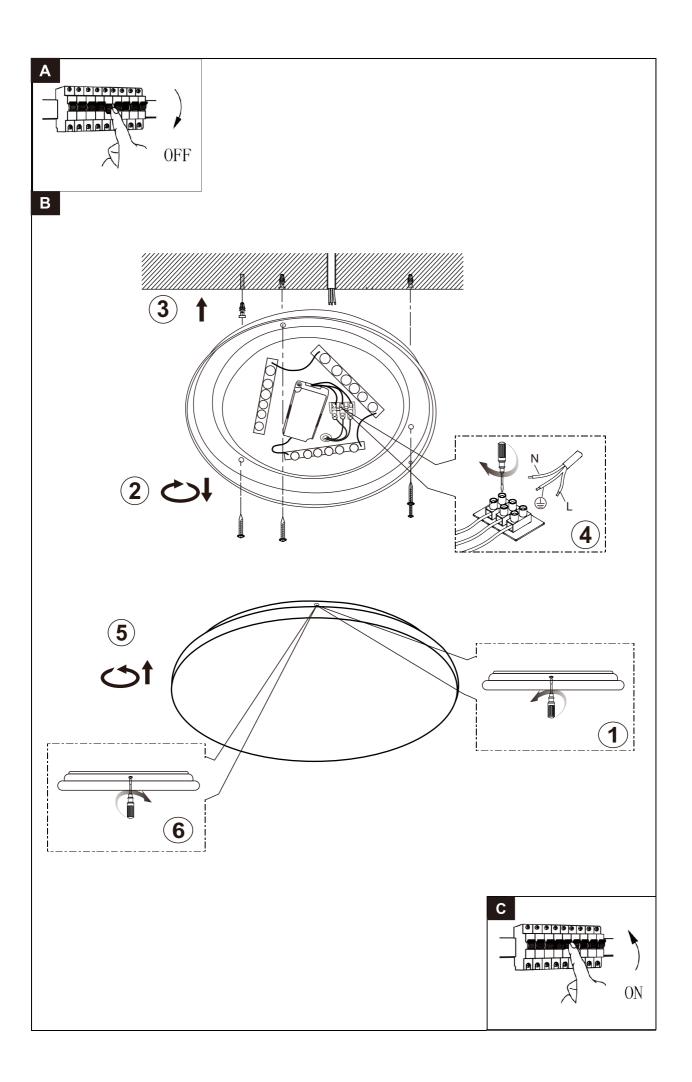

-----------------|
| Color:                               |             | White                |
| Dimmable and how is fixture dimmable |             | No                   |
| Size:                                | Height:     | 6.5cm                |
|                                      | Length:     | 34cm                 |
|                                      | Width:      | 34cm                 |
|                                      | Net weight: | 0.6kg                |
| Power requirements:                  |             | 220-240V~50Hz        |
| Bulb type and maximum wattage:       |             | SMD LED 26W in total |
| Number of bulbs:                     |             | 24PCS SMD LED        |
| IP degree:                           |             | IP20                 |



# Warranty declaration:

Lucide NV warrants that the products supplied will be free from defects in material and workmanship for a period of 2 years from the date of purchase by the end user, if the item is installed and maintained properly as mentioned in the user manual. Exclusions for the warranty: 1. Broken glass parts of the fixture will only be replaced within 14 days after purchasing by the end user. 2. Normal wear and tear, discoloring as a result from normal use. 3. Damage caused by external causes like fire, water, wrong use/ installation or maintenance of the product.

For warranty claims the customer needs to hand over defective fixture/part and the original purchase ticket.

### Garantieverklaring:

Lucide NV garandeert dat de geleverde producten vanaf de datum van aanschaf