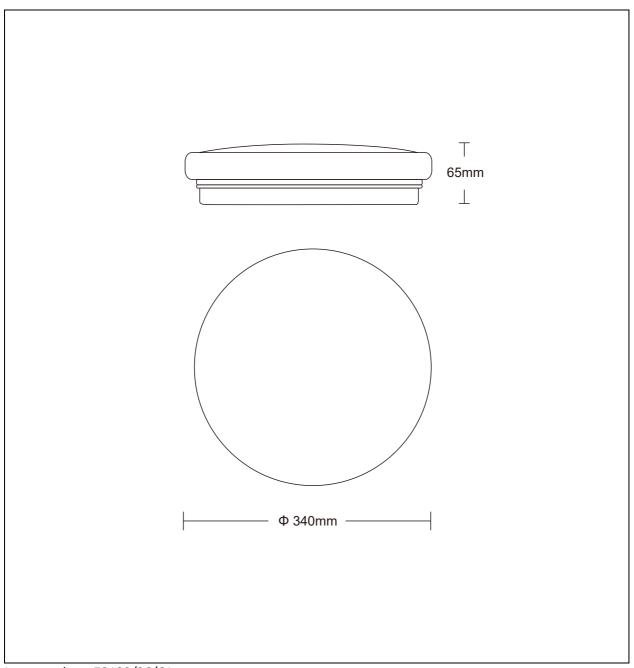

Item number: 79199/26/61

Technical details

| Materials used:                      |             | PMMA, Aluminum       |
|--------------------------------------|-------------|----------------------|
| Color:                               |             | White                |
| Dimmable and how is fixture dimmable |             | No                   |
| Size:                                | Height:     | 6.5cm                |
|                                      | Length:     | 34cm                 |
|                                      | Width:      | 34cm                 |
|                                      | Net weight: | 0.6kg                |
| Power requirements:                  |             | 220-240V~50Hz        |
| Bulb type and maximum wattage:       |             | SMD LED 26W in total |
| Number of bulbs:                     |             | 24PCS SMD LED        |
| IP degree:                           |             | IP20                 |