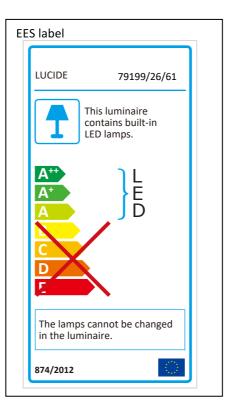

Item number: 79199/26/61

Technical details

| Materials used:                      |             | PMMA, Aluminum       |
|--------------------------------------|-------------|----------------------|
| Color:                               |             | White                |
| Dimmable and how is fixture dimmable |             | No                   |
| Size:                                | Height:     | 6.5cm                |
|                                      | Length:     | 34cm                 |
|                                      | Width:      | 34cm                 |
|                                      | Net weight: | 0.6kg                |
| Power requirements:                  |             | 220-240V~50Hz        |
| Bulb type and maximum wattage:       |             | SMD LED 26W in total |
| Number of bulbs:                     |             | 24PCS SMD LED        |
| IP degree:                           |             | IP20                 |